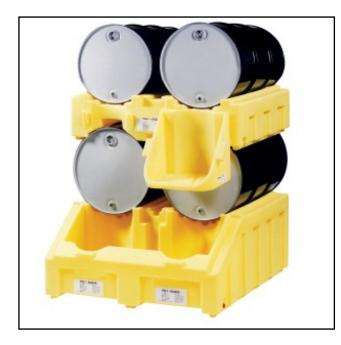

# Poly Shelf #ENP6003 - 17" x 22" x 17.5", 1/package

Poly Shelf attached to Poly Rack System offers hands-free, safe dispensing!

- Increase safety and productivity when you add the Poly Shelf to your Poly-Rack System
- Attaches easily to a Poly Stacker and holds containers for simultaneous dispensing from all drums
- Hole in bottom of Poly Shelf drains into Poly Racker dispensing well for spill containment